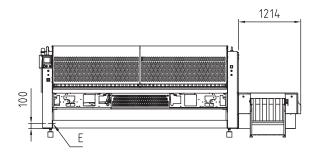

Miscellaneous

Noise level : 75 dBASpeed : 25 m/min

Production Materials

Blankets (with crossfolds)

Max. size 1 lane : 3.3 m x working width

Min. size 1 lane : 0.9 m x 0.9 m

Small pieces

Max. size multilane : 1.3 m x lane width

Min. size multilane : 0.4 m x 0.25 m

(Amfold-B Amstack-D/Left)

Specification of design is subject to change without notice. For additional options please consult factory and distributor.

SO 9001 : 2008

ISO 14001 : 2004