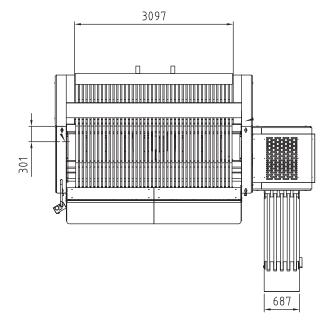

Miscellaneous

Noise level : 75 dBASpeed : 25 m/min

Production Materials

Blankets (with crossfolds)

Max. size 1 lane : 3.3 m x working width

Min. size 1 lane : 0.9 m x 0.9 m

Small pieces

Max. size multilane : 1.3 m x lane width

Min. size multilane : 0.4 m x 0.25 m

(Amfold-B Amstack-D/Left)

Specification of design is subject to change without notice. For additional options please consult factory and distributor.

SO 9001 : 2008

ISO 14001 : 2004