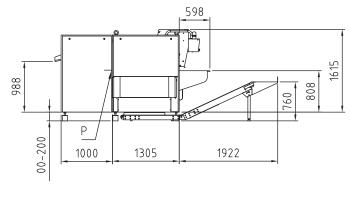

Miscellaneous

Noise level : 75 dBASpeed : 25 m/min

Production Materials

Blankets (with crossfolds)

Max. size 1 lane : 3.3 m x working width

Min. size 1 lane : 0.9 m x 0.9 m

Small pieces

Max. size multilane : 1.3 m x lane width

Min. size multilane : 0.4 m x 0.25 m

(Amfold-B Amstack-D/Left)

Specification of design is subject to change without notice. For additional options please consult factory and distributor.

SO 9001 : 2008

ISO 14001 : 2004