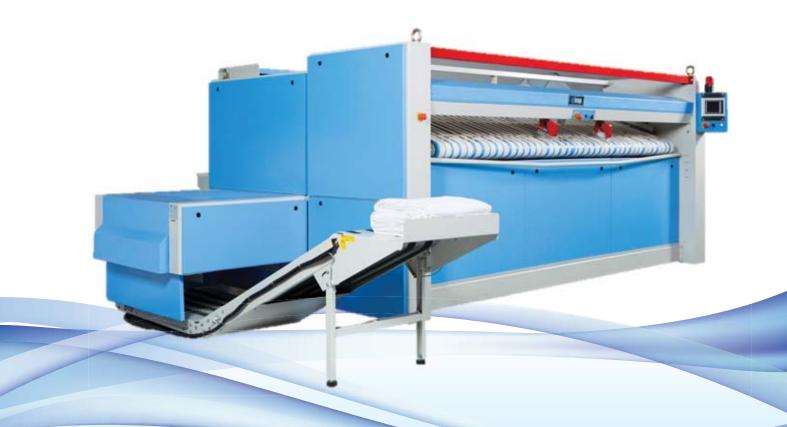

Amfold-B
with Amstack D
and Blanket feeder

Blanket folder
2 or 3 Primary folds
Compact
Touch screen panel
All cross folds timing belt driven
Easy access